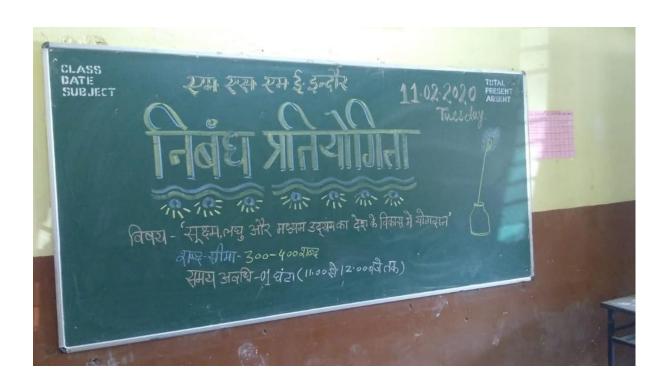

अधिकारी एवं कर्मचारियों को हिन्दी पत्राचार एवं इसके प्रकार तथा प्रमुख राजभाषा नियम एवं इनका क्रियान्वयन विषय पर व्याख्यान दिया ।

हिन्दी निबन्ध प्रतियोगिता :— दिनांक 20—9—2019 को हिन्दी निबन्ध प्रतियोगिता का आयोजन किया गया जिसका विषय ''पॉलीथिन के दुष्प्रभाव एवं बचाव के लिए समाधानकारी उपाय'' था । प्रतियोगिता में

प्रथम पुरस्कार श्री पंकज पारकर उच्च श्रेणी लिपिक, द्वितीय पुरस्कार श्री गौरव

गोयल स<sub>.</sub>नि<sub>.</sub> , तृतीय पुरस्कार श्री जगदीश दवे, अनुदेशक एवं श्रीमती रेखा गेहलोत, नि<sub>.</sub>श्रे<sub>.</sub>लि<sub>.</sub> तथा प्रोत्साहन पुरस्कार श्रीमती अलका रायकवार , उच्च श्रेणी लिपिक ने प्राप्त किया।