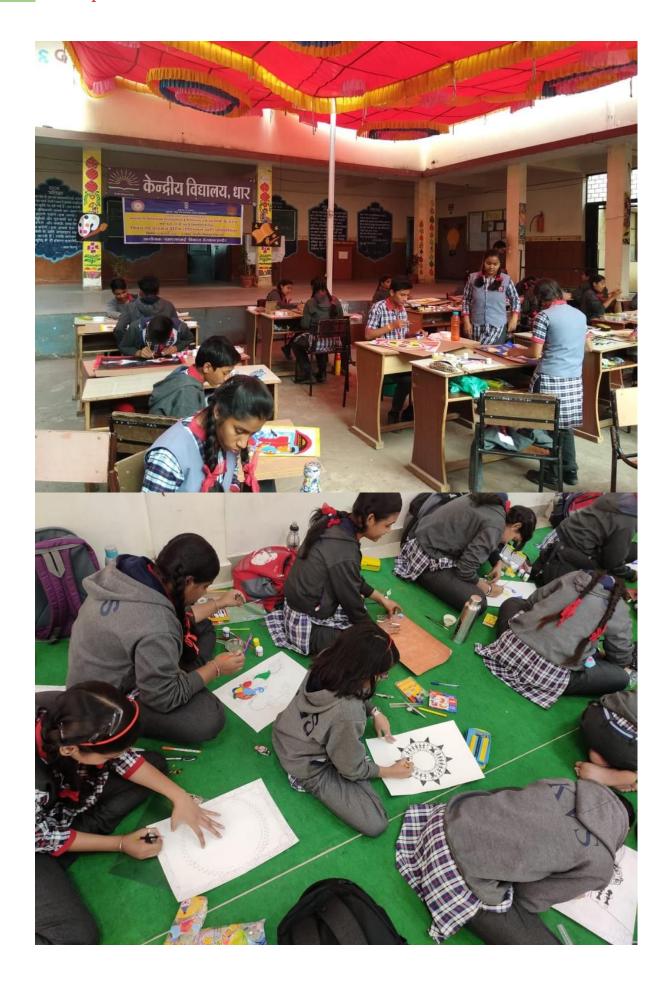

से किया जाता है ।





हिन्दी पखवाड़ा के अंतर्गत आयोजित वाक प्रतियोगिता, निबन्ध प्रतियोगिता एवं टिप्पण एवं पत्र लेखन प्रतियोगिताओं के विजेताओं को पुरस्कृत किया गया ।

कार्यक्रम में संस्थान के पूर्व हिन्दी अधिकारी श्री अनिल वर्मा, श्री फूलसिंह , नामित राजभाषा अधिकारी ने भी संबोधित किया । कार्यक्रम का संचालन श्री राजेश पाराशर, आशुलिपिक ने एवं आभार प्रदर्शन श्री बिपुल दे, सहायक निदेशक के द्वारा किया गया ।

## 8. SWACHHTA ACTION PLAN









### 9. ENTREPRENEURSHIP DEVELOPMENT CELL

300 unemployed youth were provided guidance of the Entrepreneurship Development Cell engaged in the promotion and growth of budding and existing entrepreneurs. Shri R.K. Mohnani, AD-II is the Officer Incharge of Entrepreneurship Development Cell functioning at MSME-DI, Indore.





## 10. NATIONAL AWARDS











## 11. Export Facilitation Cell (EFC)

| EXI          | POR                      | T FA                               | CILITA                                | TIC                | N CE          | LL (EF                                  | 'C)                 |         |                                                   |                                                     |                             |                                     |                                       |
|--------------|--------------------------|------------------------------------|---------------------------------------|--------------------|---------------|-----------------------------------------|---------------------|---------|---------------------------------------------------|------------------------------