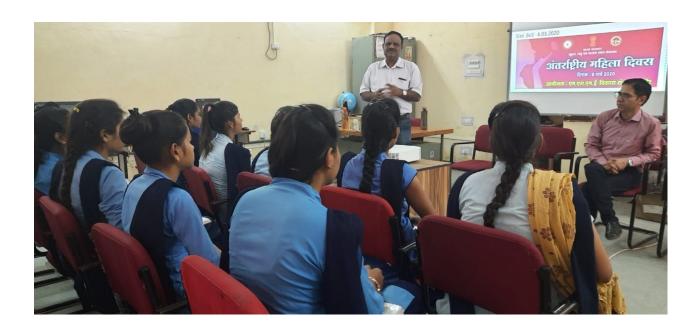

### 13. WOMEN ENTREPRENEURSHIP CELL

As per the instructions received from the headquarters, a Women Entrepreneurship Cell has been set up in the Institute. Ms Anugya Handoo, Sr. Statistical Officer is the In-charge of this cell.

Apart from giving guidance to the women entrepreneurs, the cell also celebrated Women's Day and Women Entrepreneurs were felicitated on the occasion. Programmes were also organised by the other Officers of this Institute.