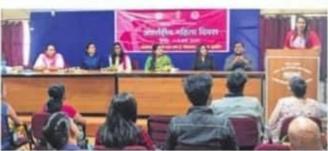

### 13. WOMEN ENTREPRENEURSHIP CELL

As per the instructions received from the headquarters, a Women Entrepreneurship Cell has been set up in the Institute. Ms Anugya Handoo, Sr. Statistical Officer is the In-charge of this cell.

Apart from giving guidance to the women entrepreneurs, the cell also celebrated Women's Day and Women Entrepreneurs were felicitated on the occasion. Programmes were also organised by the other Officers of this Institute.