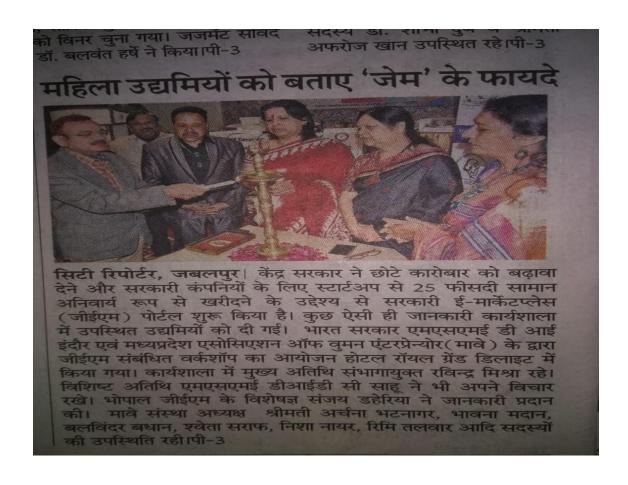

## 3.5 AWARENESS PROGRAMME ON PUBLIC PROCUREMENT POLICY

MSME-Development Institute, Indore has organized one day awareness program on Public Procurement Policy in association with Govindpura Industries Association, Bhopal and Western Central Railway, Bhopal and District Trade and Industries Centre (DTIC), Bhopal. Also,Sh Sumeet Sharma, GeM business Facilitator, Madhya Pradesh for the taking benefit of PPP in GeM portal was also invited for this programme.

Programme was conducted at Conference Hall, Govindpura Industries Association (GIA), Bhopal on 07.02.2020. In the inaugural session, ShAmarjeet Singh, President, GIA, welcomed to the all dignitaries and participants. Technical session started with presentation on MSEs Public Procurement Policy and TReDS by Sh Vijay Garge, Assistant Director.ShBipul De, Assistant Director Given presentation on DC (MSME) Scheme. Sh Satyendra, Manager, DTIC Bhopal delivered lecture on MP Government schemes for MSMEs. Sh Sumeet Sharma, GeM Business Facilitator, Madhya Pradesh, has given presentation on how to register on GeM as a seller and how to supply the orders in details. MSME-DI, Indore officers and faculty solved the query raised by the participants in the Q & A session. Total 75 numbers of participants from industries and State Government, MSME-DI, Indore and Bhopal officers were participated in the programme. Sh Madan Lal, Secretary, GIA, Bhopal given vote of thanks and programme was followed by dinner. Programme is coordinated by ShBipul De, Assistant Director, MSME-DI, Indore. Total expenditure was Rs. 61,480/-