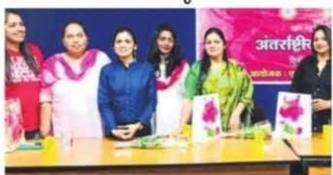

### 13. WOMEN ENTREPRENEURSHIP CELL

As per the instructions received from the headquarters, a Women Entrepreneurship Cell has been set up in the Institute. Ms Anugya Handoo, Sr. Statistical Officer is the In-charge of this cell.

Apart from giving guidance to the women entrepreneurs, the cell also celebrated Women's Day and Women Entrepreneurs were felicitated on the occasion. Programmes were also organised by the other Officers of this Institute.